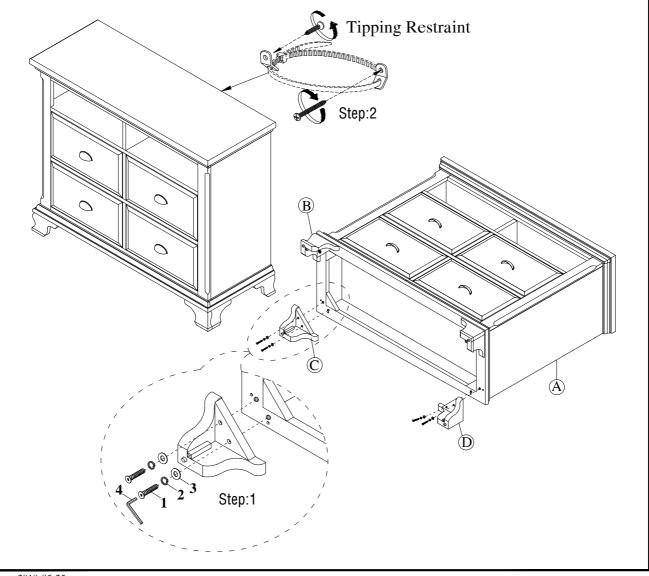

| Part List |                                          |            |      |  |
|-----------|------------------------------------------|------------|------|--|
| No.       | Descriptions                             | Code       | Qty  |  |
| Α         | Media Chest                              | CN600TV    | 1Pc  |  |
| В         | Front Legs (Packed Inside TV Chest )     | PCN600CLF  | 2Pcs |  |
| C         | Back Left Leg (Packed Inside TV Chest )  | PCN600CLBR | 1Pc  |  |
| D         | Back Right Leg (Packed Inside TV Chest ) | PCN600CLBL | 1Pc  |  |

| Hardware List ( Packed Inside TV Chest ) |                                |   |            |       |  |  |  |
|------------------------------------------|--------------------------------|---|------------|-------|--|--|--|
| NO.                                      | Description                    |   | Code       | Qty.  |  |  |  |
| 1                                        | JCBC Screw M6 x 38mm           | 0 |            | 8Pcs  |  |  |  |
| 2                                        | Spring Washer 1/4"             | 0 | PCN600LGHW | 8Pcs  |  |  |  |
| 3                                        | Flat Washer 1/4" x 19mm(Outer) | 0 |            | 8Pcs  |  |  |  |
| 4                                        | Allen Key                      |   |            | 1Pc   |  |  |  |
| 5                                        | Tipping Restraint              | 9 | PCN600ATKT | 1 Set |  |  |  |